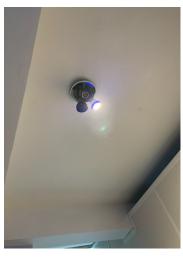

### **How To Use:**

WEAR

PPE as needed

**SHAKE** bottle before use

affected area with solution, using bleach rated sprayer

a few seconds as mold stains

RMR-86 PRO was developed by restoration professionals to effectively eliminate mold and mildew stains resulting from floods and natural disasters. This advanced formula has revolutionized the remediation process by rapidly dissolving these persistent stains without the need for sanding or scrubbing, thereby saving valuable time and resources on ineffective labor and products