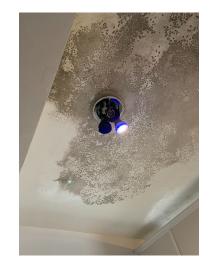

## GOT MOLD? 86 IT.

### **How To Use:**

WEAR

PPE as needed

**SHAKE** bottle before use

affected area with solution, using bleach rated sprayer

a few seconds as mold stains

RMR-86 PRO was developed by restoration professionals to effectively eliminate mold and mildew stains resulting from floods and natural disasters. This advanced formula has revolutionized the remediation process by rapidly dissolving these persistent stains without the need for sanding or scrubbing, thereby saving valuable time and resources on ineffective labor and products