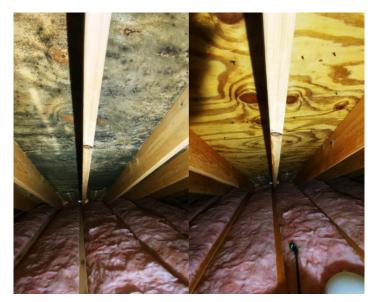

## GOT MOLD? 86 IT.

### **How To Use:**

WEAR

PPE as needed

**SHAKE** bottle before use

affected area with solution, using bleach rated sprayer

a few seconds as mold stains

RMR-86 PRO was developed by restoration professionals to effectively eliminate mold and mildew stains resulting from floods and natural disasters. This advanced formula has revolutionized the remediation process by rapidly dissolving these persistent stains without the need for sanding or scrubbing, thereby saving valuable time and resources on ineffective labor and products

### Amazon Rating: 4.5/5 🌟 🜟 🜟 🖈

"I used yellow pine for framing which seemed to quickly turn black from moisture during construction. Especially bottom plates and corners. Sprayed this stuff on and looked like it was never exposed to water or the weather."