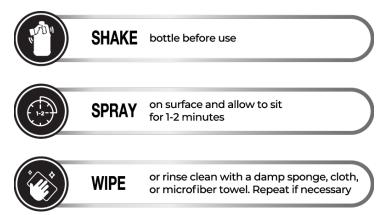

at for fire, water and mold restoration

#### For Technical Information call 866.822.8744

These suggestions and data are based on information we believe to be reliable. They are offered in good faith, but without guarantee, as conditions and methods of use of this product are beyond our control. Neither RMR Solutions LLC, nor its agents shall be responsible for the use or results of use of this product or any injury, loss or damage, direct or consequential. We recommend that the prospective user determine the suitability of this product for each specific project and for the health and safety of personnel working in the area.





SAFE AROUND KIDS AND PETS



DYE FREE

 $\bigcirc$ 

CONCENTRATED FORMULA



BIODEGRADABLE INGREDIENTS

# TOUGH ON THE DIRT KIND TO THE EARTH

#### How To Use:



#### **DILUTION RATIO**

- 2-3 OZ OF DEGREASER: 32 OZ OF WATER
- 8-10 OZ OF DEGREASER: 1 GALLON OF WATER

IT IS BEST TO START WITH A LOW DILUTION AND WORK YOUR WAY UP TO FULL STRENGTH TO DETERMINE WHAT WILL WORK BEST FOR THE SOIL LEVEL.

**RMR Heavy Duty Concentrated Degreaser is ideal for** commercial and industrial applications. Its concentrated formula can be used at full strength or diluted to offer a costeffective solution. You have the flexibility to determine the dilution ratio that best suits your project or the cleaning of your remediation equipment. This versatile solution is something you're going to want in your tool box!

### Amazon Rating: 4.7/5 🔶 🔶 🔶 🤺

"I tested this product on various surfaces including stainless steel, tile floors, and walls. I even used it for mopping