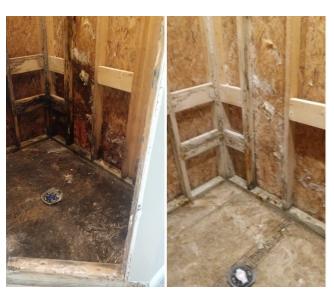

# RMR-86 PROPOWDER CONCENTRATE MOLD & MILDEW STAIN REMOVER

**SELL SHEET** 

RMR-86 PRO Powder Concentrate has been specially formulated to effectively and rapidly eliminate persistent mold and mildew stains, without requiring any scrubbing. This new formula is conveniently pre-measured in 4-ounce packets to produce a gallon of ready-to-use RMR-86 PRO. Developed by experienced disaster restoration professionals, this integrated formula is 3 times stronger than competing powders.

#### **How To Use:**

Once stains disappear, immediately rinse or spray with RMR-141\*

3 Spray on the surface to be cleaned

Heavy discoloration may require a second application

After mixing the RMR-86 Pro Powder Concentrate Mold Stain Remover, spray it on mold or mildew stains and watch them disappear in seconds!