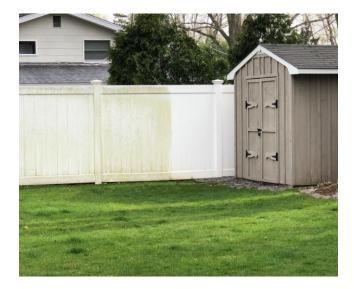

SUPERIOR MOLD STAIN REMOVAL

**DEEP CLEANING ACTION** 

SUSTAINABLE ACTIVE INGREDIENT

# GOT MOLD? 86 IT.

#### **How To Use:**

Once stains disappear, immediately rinse or spray with RMR-141\*

3 Spray on the surface to be cleaned

Heavy discoloration may require a second application

After mixing the RMR-86 Pro Powder Concentrate Mold Stain Remover, spray it on mold or mildew stains and watch them disappear in seconds!