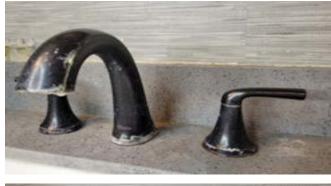

# RMR-Xtreme SOAP SCUM

CALCIUM, LIME & HARD WATER SPOT REMOVER

SELL SHEET

RMR-Xtreme Soap Scum Remover is a bleach-free, non-abrasive spray that has been specially formulated to start working immediately on stubborn buildup. Our Xtreme Soap Scum remover is effective on not only soap scum, but also on limescale, calcium, and hard water stains. This powerful foaming, no-scrub formula leaves your surfaces sparkling!

# SAY GOOD-BYE

# How To Use:

DRY

6-8 inches from surface until thoroughly covered.

surface For thoroughly allow with water. to di

UKI For best results allow the surface to dry completely.

RMR Xtreme Soap Scum remover is a premium product that is proudly made by cleaning and stain removal experts in the USA. Our product contains top-quality, highly-effective ingredients that deliver real results that you can see in minutes!