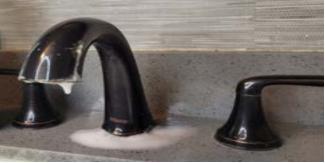

# RMR-Xtreme SOAP SCUM

CALCIUM, LIME & HARD WATER SPOT REMOVER

SELL SHEET

RMR-Xtreme Soap Scum Remover is a bleach-free, non-abrasive spray that has been specially formulated to start working immediately on stubborn buildup. Our Xtreme Soap Scum remover is effective on not only soap scum, but also on limescale, calcium, and hard water stains. This powerful foaming, no-scrub formula leaves your surfaces sparkling!

# SAY GOOD-BYE

# How To Use:

DRY

6-8 inches from surface until thoroughly covered.

surface For thoroughly allow with water. to di

UKI For best results allow the surface to dry completely.

RMR Xtreme Soap Scum remover is a premium product that is proudly made by cleaning and stain removal experts in the USA. Our product contains top-quality, highly-effective ingredients that deliver real results that you can see in minutes!