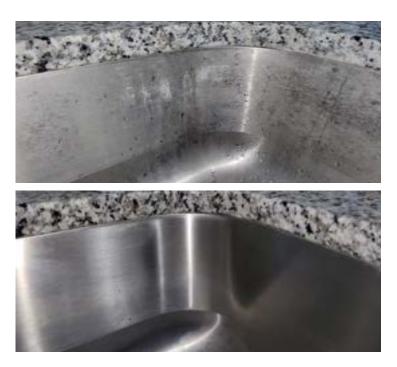

# RMR-Xtreme SOAP SCUM

CALCIUM, LIME & HARD WATER SPOT REMOVER

SELL SHEET

RMR-Xtreme Soap Scum Remover is a bleach-free, non-abrasive spray that has been specially formulated to start working immediately on stubborn buildup. Our Xtreme Soap Scum remover is effective on not only soap scum, but also on limescale, calcium, and hard water stains. This powerful foaming, no-scrub formula leaves your surfaces sparkling!

# SAY GOOD-BYE

# How To Use:

DRY

6-8 inches from surface until thoroughly covered.

surface For thoroughly allow with water. to di

UKI For best results allow the surface to dry completely.

RMR Xtreme Soap Scum remover is a premium product that is proudly made by cleaning and stain removal experts in the USA. Our product contains top-quality, highly-effective ingredients that deliver real results that you can see in minutes!