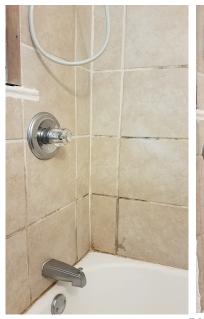

## NO STAIN LEFT UNSEEN

## How To Use:

RMR Tub and Tile Stain Remover offers a wide range of applications. It can be used on tile, grout, sinks, bathtubs, drains, toilets, and more. Revitalize your bathroom and achieve a pristine look on every surface!