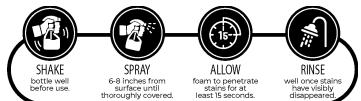

## How To Use:

RMR Tub and Tile Stain Remover offers a wide range of applications. It can be used on tile, grout, sinks, bathtubs, drains, toilets, and more. Revitalize your bathroom and achieve a pristine look on every surface!