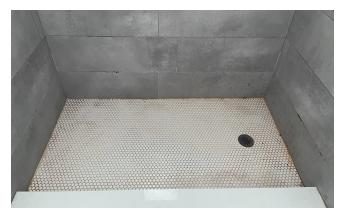

## NO STAIN LEFT UNSEEN

## How To Use:

RMR Tub and Tile Stain Remover offers a wide range of applications. It can be used on tile, grout, sinks, bathtubs, drains, toilets, and more. Revitalize your bathroom and achieve a pristine look on every surface!