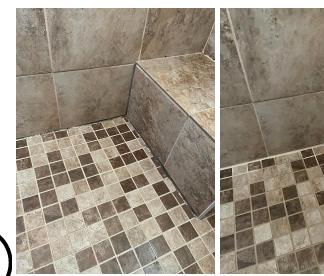

## NO STAIN LEFT UNSEEN

## How To Use:

RMR Tub and Tile Stain Remover offers a wide range of applications. It can be used on tile, grout, sinks, bathtubs, drains, toilets, and more. Revitalize your bathroom and achieve a pristine look on every surface!